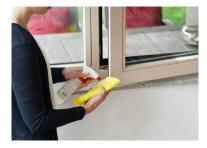

#### Step 1 – ADLER Top-Cleaner

Clean the surface with warm water, in which you mix a few splashes of ADLER Top-Cleaner. Then apply ADLER Top-Cleaner undiluted with a cleaning cloth and wipe off carefully. This allows even coarser dirt to be easily removed.

### Step 2 – ADLER Top-Finish

Shake ADLER Top-Finish before use. Then apply it thinly to the clean, dry surface using the practical window tool application pad. The ADLER Fenstertool facilitates the application of narrow wooden parts. The sliding spacer prevents coating of the silicone joint. If you have applied a little too much ADLER Top-Finish, you should wipe it off with a cleaning cloth.