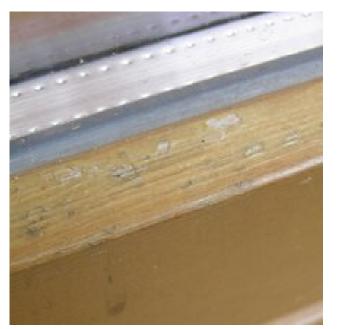

# Check the paint!

It is particularly important checking regularly your wooden windows for paint damages, in order to ensure that you do not overlook the time for maintenance or renovation work and that the damage may already be too far advanced.

Fine, invisible hairline cracks can be avoided using the ADLER Care Set Plus anually. If, however, your windows are damaged by hail or greying, a renovation is unavoidable. The exact instructions for window renovation can be found under Tips & Tricks for window renovation with the ADLER Pullex Renovation System.