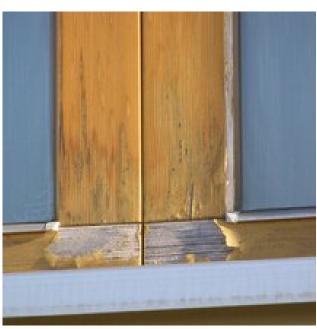

# Check the paint!

It is particularly important checking regularly your wooden windows for paint damages, in order to ensure that you do not overlook the time for maintenance or renovation work and that the damage may already be too far advanced.

Fine, invisible hairline cracks can be avoided using the ADLER Care Set Plus anually. If, however, your windows are damaged by hail or greying, a renovation is unavoidable. The exact instructions for window renovation can be found under Tips & Tricks for window renovation with the ADLER Pullex Renovation System.