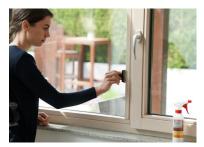

#### Step 1 – ADLER Top-Cleaner

Clean the surface with warm water, in which you mix a few splashes of ADLER Top-Cleaner. Then apply ADLER Top-Cleaner undiluted with a cleaning cloth and wipe off carefully. This allows even coarser dirt to be easily removed.

### Step 2 – ADLER Top-Finish

Shake ADLER Top-Finish before use. Then apply it thinly to the clean, dry surface using the practical window tool application pad. The ADLER Fenstertool facilitates the application of narrow wooden parts. The sliding spacer prevents coating of the silicone joint. If you have applied a little too much ADLER Top-Finish, you should wipe it off with a cleaning cloth.