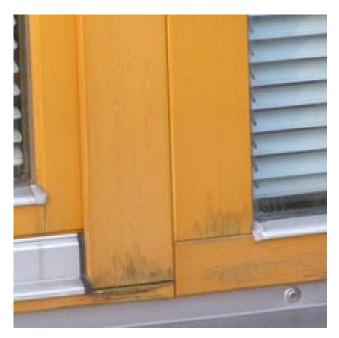

# Check the paint!

It is particularly important checking regularly your wooden windows for paint damages, in order to ensure that you do not overlook the time for maintenance or renovation work and that the damage may already be too far advanced.

Fine, invisible hairline cracks can be avoided using the ADLER Care Set Plus anually. If, however, your windows are damaged by hail or greying, a renovation is unavoidable. The exact instructions for window renovation can be found under Tips & Tricks for window renovation with the ADLER Pullex Renovation System.