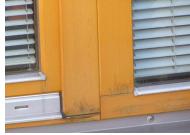

# Check the paint!

It is particularly important checking regularly your wooden windows for paint damages, in order to ensure that you do not overlook the time for maintenance or renovation work and that the damage may already be too far advanced.

Fine, invisible hairline cracks can be avoided using the ADLER Care Set Plus anually. If, however, your windows are damaged by hail or greying, a renovation is unavoidable. The exact instructions for window renovation can be found under Tips & Tricks for window renovation with the ADLER Pullex Renovation System.