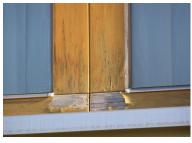

# Check the paint!

It is particularly important checking regularly your wooden windows for paint damages, in order to ensure that you do not overlook the time for maintenance or renovation work and that the damage may already be too far advanced.

Fine, invisible hairline cracks can be avoided using the ADLER Care Set Plus anually. If, however, your windows are damaged by hail or greying, a renovation is unavoidable. The exact instructions for window renovation can be found under Tips & Tricks for window renovation with the ADLER Pullex Renovation System.