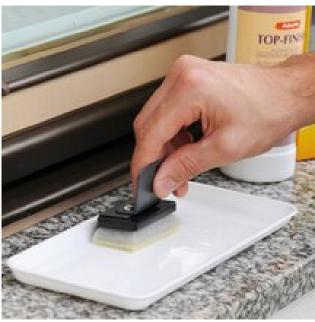

### Step 2 – ADLER Top-Finish

Shake ADLER Top-Finish before use. Then apply it thinly to the clean, dry surface using the practical window tool application pad. The ADLER Fenstertool facilitates the application of narrow wooden parts. The sliding spacer prevents coating of the silicone joint. If you have applied a little too much ADLER Top-Finish, you should wipe it off with a cleaning cloth.