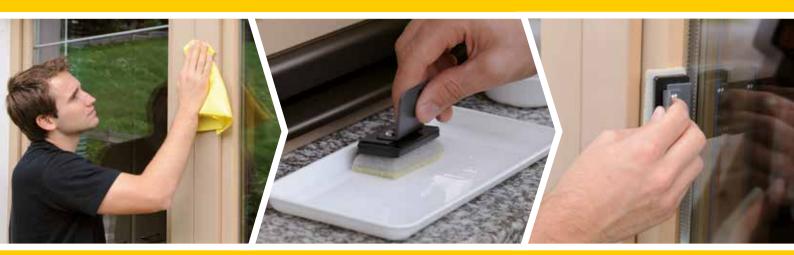

## **APPLICATION**

Preclean heavily soiled windows with warm water with a little added detergent e.g. neutral soap cleaner. Apply Top-Cleaner extensively with the cleaning cloth.

Shake ADLER Top-Finish before use and apply it evenly and thinly with the cleaning cloth or the ADLER Fenster-Tool to the dry surfaces pretreated with ADLER Top Cleaner.