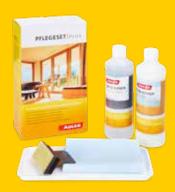

## **CONTENTS**

ADLER Top-Cleaner 500 ml ADLER Top-Finish 500 ml Cleaning cloth 2-part tool set ("Fenster-Tool")